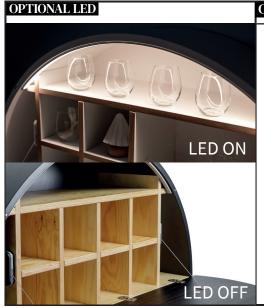

**MPled** 



## ADAPTER DETAILS

## Universal World-Wide Travel Adapter

- Power adapter 150 for countries with protection system against changes in voltages
- Each plug is easily selected and, thanks to the Lock button grip, setup is easy and safe

## **Electrical Specifications:**

- Load: 15A 125VAC/ 10A 250VAC (does not convert voltage\*\*)
- Maximum supported voltage: 775V
- Maximum peak: 6000V/ A 4500
- Universal socket
- \*\*Suitable for many electronic devices. It does not reduce or convert electrical voltage and is not suitable for use with high voltages. Check the devices to be connected before use.
- \*Plug adaptable to the following countries: Africa, Ireland, UK, Malaysia, Hong Kong, Brunei, Singapore, Indonesia, Dubai, France, Germany, Greece, Korea, Russia, Switzerland, U