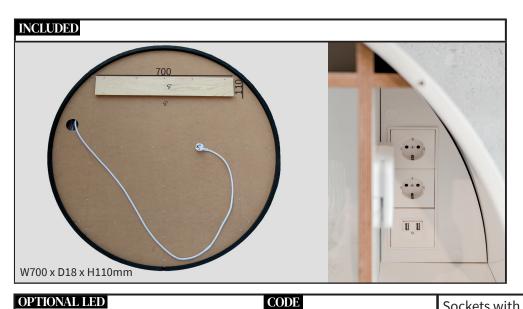

**MPled** 



## ADAPTER DETAILS

## Universal World-Wide Travel Adapter

- Power adapter 150 for countries with protection system against changes in voltages
- Each plug is easily selected and, thanks to the Lock button grip, setup is easy and safe

## **Electrical Specifications:**

- Load: 15A 125VAC/ 10A 250VAC (does not convert voltage\*\*)
- Maximum supported voltage: 775V
- Maximum peak: 6000V/ A 4500
- Universal socket
- \*\*Suitable for many electronic devices. It does not reduce or convert electrical voltage and is not suitable for use with high voltages. Check the devices to be connected before use.
- \*Plug adaptable to the following countries: Africa, Ireland, UK, Malaysia, Hong Kong, Brunei, Singapore, Indonesia, Dubai, France, Germany, Greece, Korea, Russia, Switzerland,