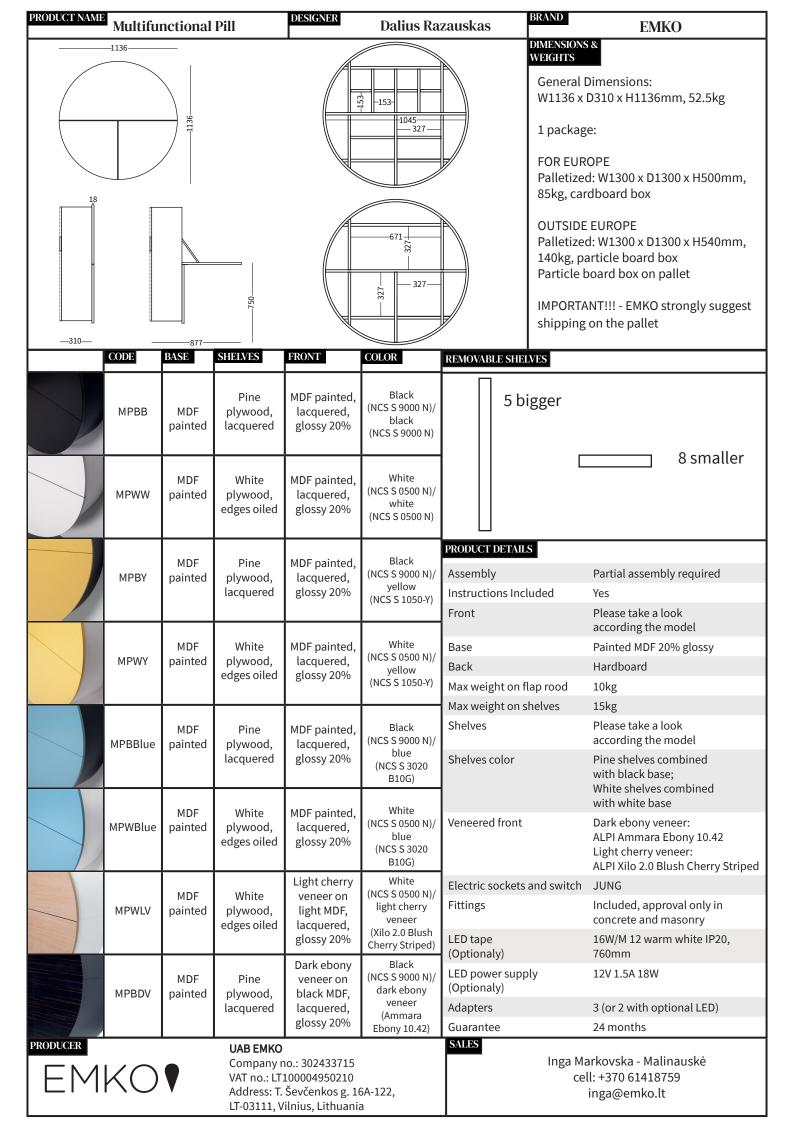

## **Physical Characteristics:**

- Plastic Body
- Dimensions and wight 4.5 x 8 x 4 cm
- Weight 105g

\*Adapters included for the countries