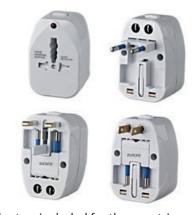

## Universal World-Wide Travel Adapter

- Power adapter 150 for countries with protection system against changes in voltages
- Each plug is easily selected and, thanks to the Lock button grip, setup is easy and safe

## **Electrical Specifications:**

- Load: 15A 125VAC/ 10A 250VAC (does not convert voltage\*\*)
- Maximum supported voltage: 775V
- Maximum peak: 6000V/ A 4500
- Universal socket
- \*\*Suitable for many electronic devices. It does not reduce or convert electrical voltage and is not suitable for use with high voltages. Check the devices to be connected before use.
- \*Plug adaptable to the following countries: Africa, Ireland, UK, Malaysia, Hong Kong, Brunei, Singapore, Indonesia, Dubai, France, Germany, Greece, Korea, Russia, Switzerland, UEA, Thailand, Fiji, Australia, Argentina, China, New Zealand, Papua New Guinea, USA, Canada, Japan, North and South America, the Philippines, Taiwan.